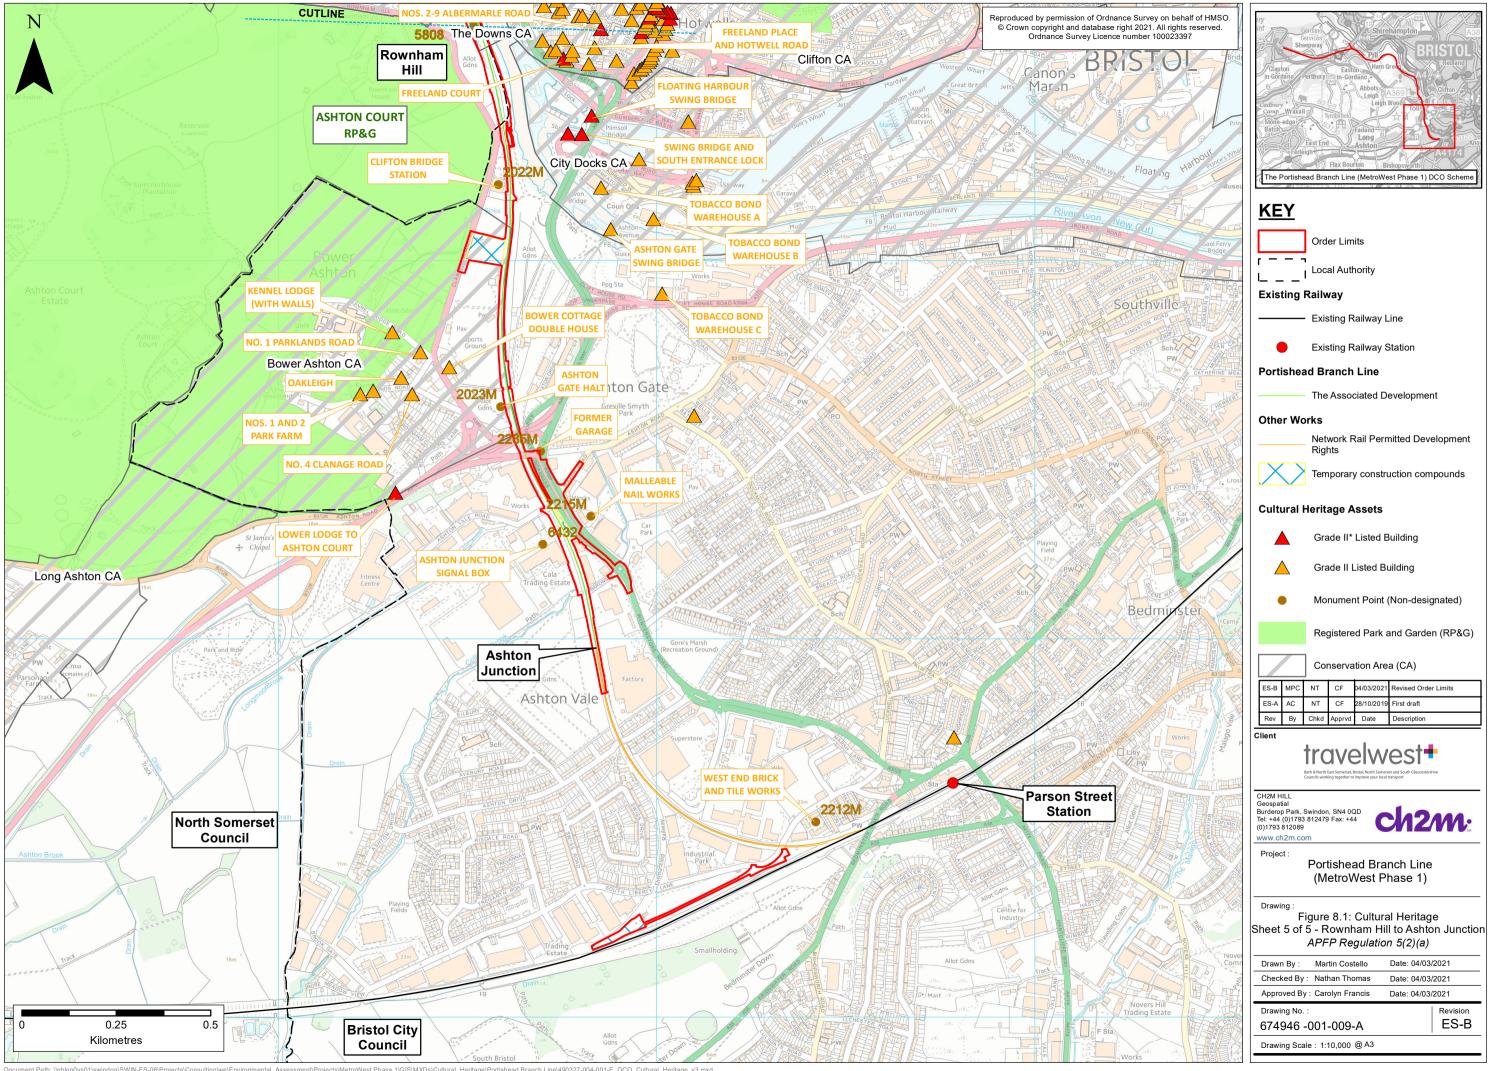

## TR040011

Applicant: North Somerset District Council 6.24, Environmental Statement, Volume 3, Cultural Heritage Figures 8.1 and 8.2 The Infrastructure Planning (Applications: Prescribed Forms and Procedure) Regulations 2009, regulation 5(2)(a) Planning Act 2008

## **Document Index**

| Version | Date             | Status         | Figure No. and title                 | Document Index   | <b>Document Revision</b> | Changes                    |
|---------|------------------|----------------|--------------------------------------|------------------|--------------------------|----------------------------|
| 1       | 13 November 2019 | Application    | 8.1 Cultural Heritage                | 674946-001-011-A | ES-A                     | None                       |
|         |                  |                | 8.2 HER Historic Landscape Character | 674946-001-012-A | ES-A                     | None                       |
| 2       | 12 March 2021    | Revised design | 8.1 Cultural Heritage                | 674946-001-011-A | ES-B                     | Sheet 2 of 5: Update Order |
|         |                  |                | 8.2 HER Historic Landscape Character | 674946-001-012-A | ES-A                     | None                       |