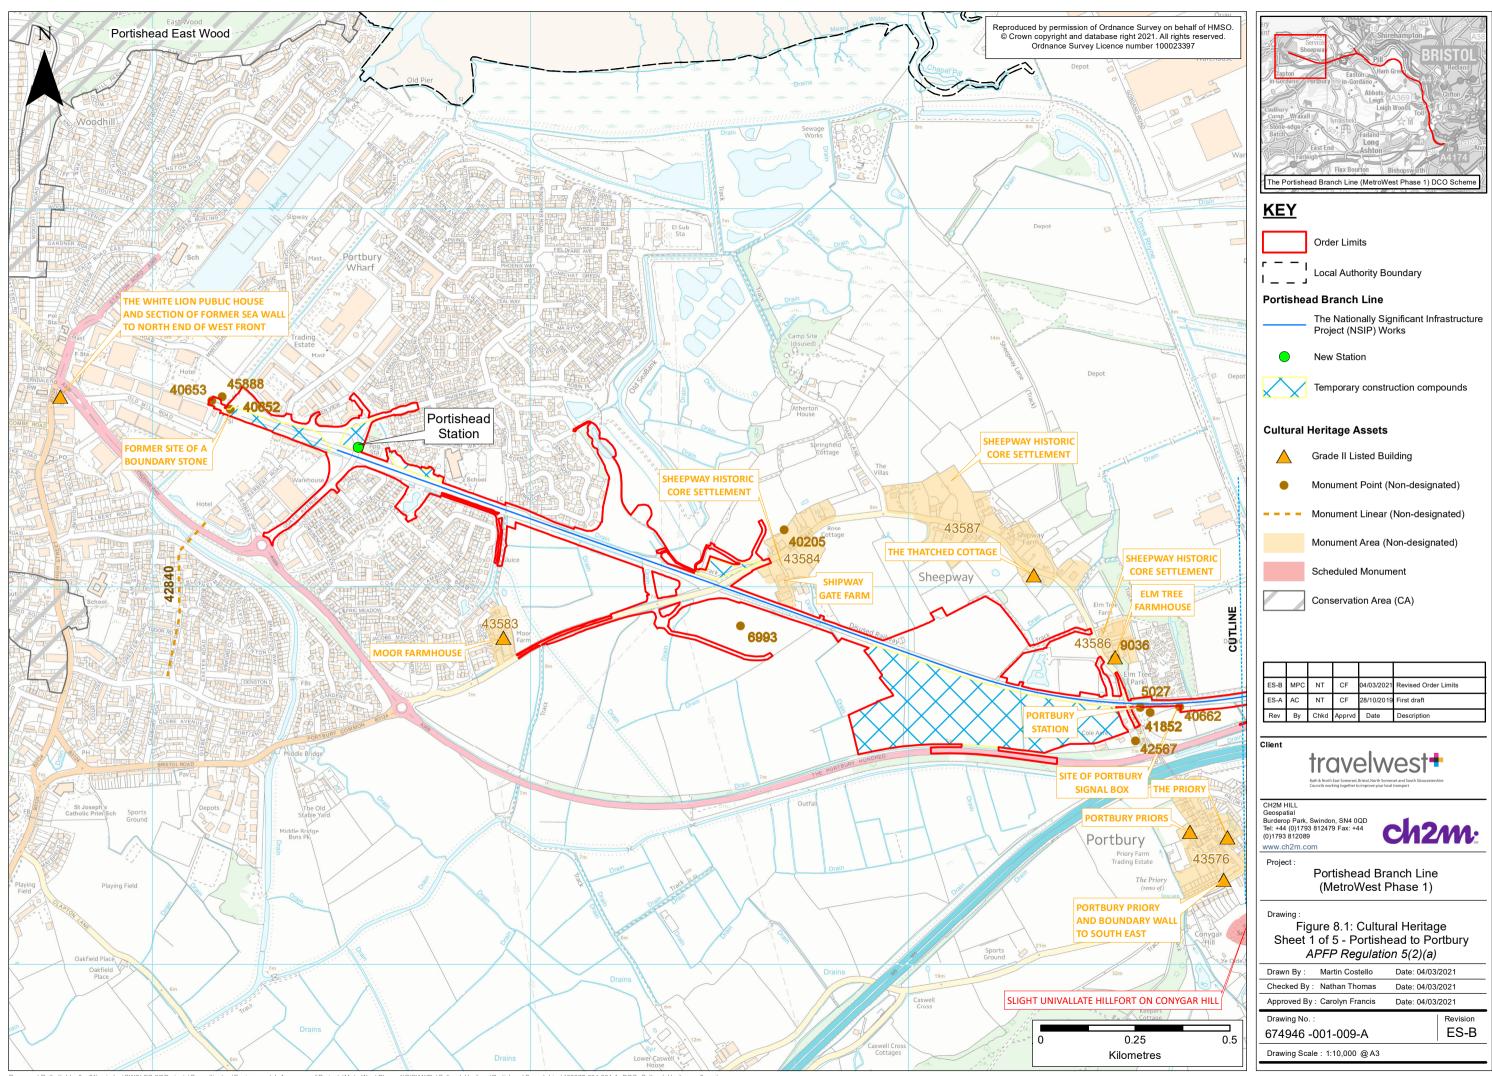

## TR040011

Applicant: North Somerset District Council 6.24, Environmental Statement, Volume 3, Cultural Heritage Figures 8.1 and 8.2 The Infrastructure Planning (Applications: Prescribed Forms and Procedure) Regulations 2009, regulation 5(2)(a) Planning Act 2008

er limits

bocument Path: \gblon0vs01\swindon\SWIN-FS-06\Projects\Consulting\we\Environmental\_Assessment\Projects\MetroWest Phase 1\GIS\MXDs\Cultural\_Heritage\Portishead Branch Line\490327-004-001-A\_DCO\_Cultural\_Heritage\_v3.mxd