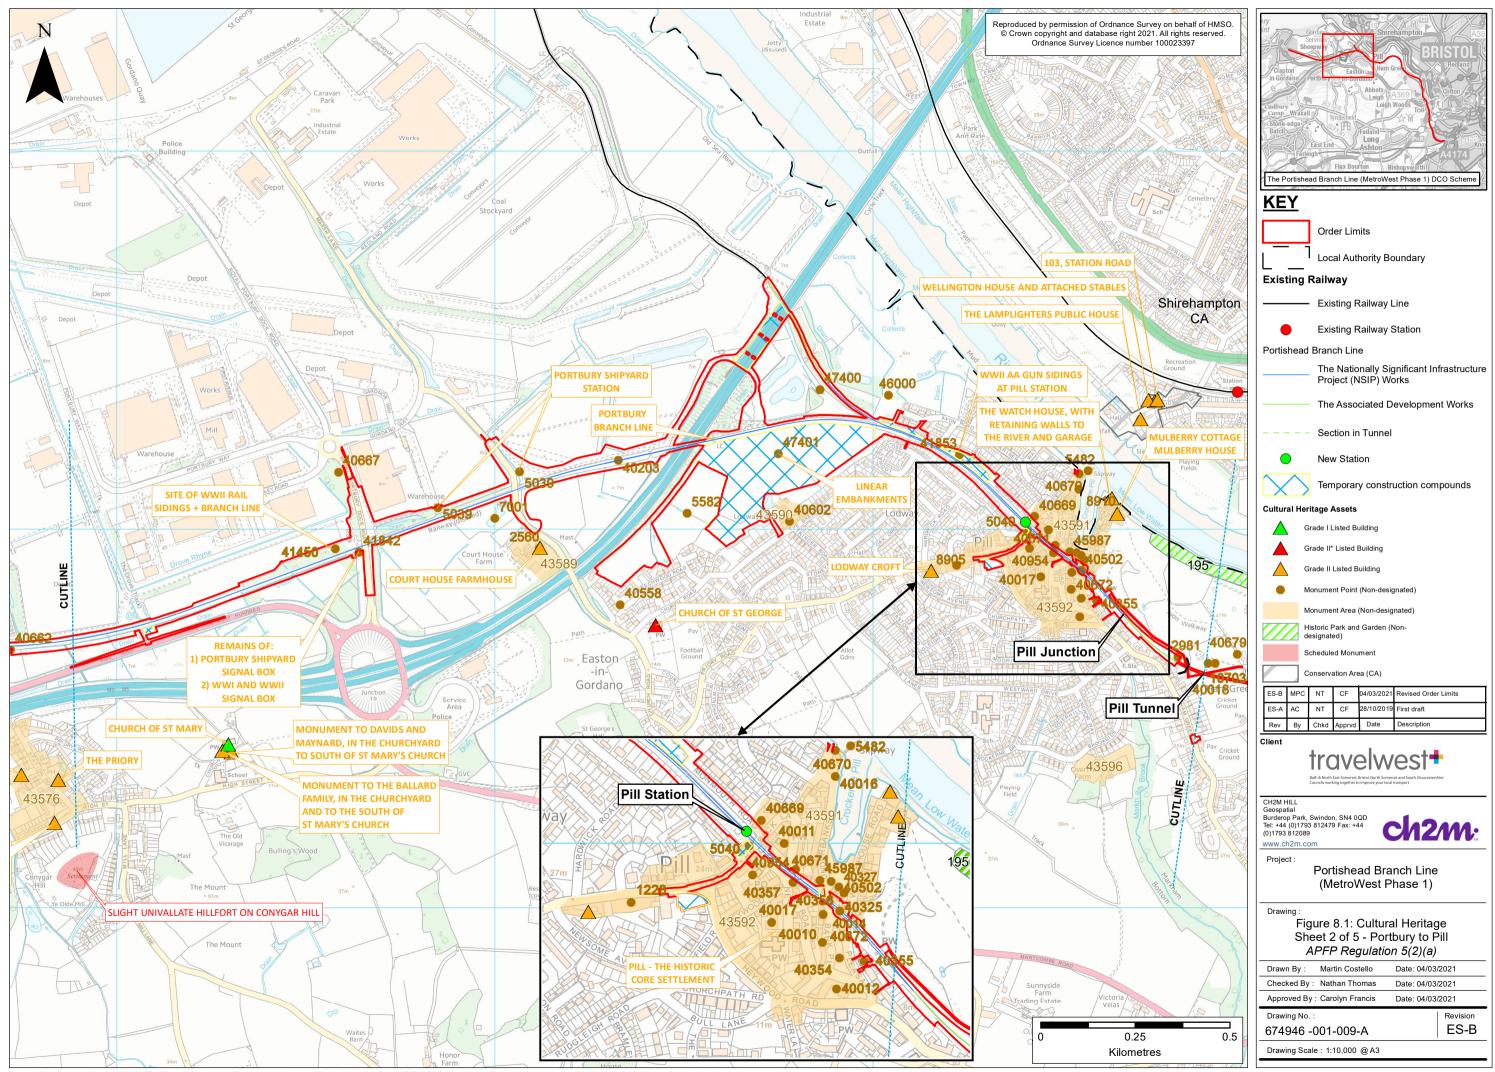

## TR040011

Applicant: North Somerset District Council 6.24, Environmental Statement, Volume 3, Cultural Heritage Figures 8.1 and 8.2 The Infrastructure Planning (Applications: Prescribed Forms and Procedure) Regulations 2009, regulation 5(2)(a) Planning Act 2008

Document Path: \gblon0vs01\swindon\SWIN-FS-06\Projects\Consulting\we\Environmental\_Assessment\Projects\MetroWest Phase 1\GIS\MXDs\Cultural\_Heritage\Portishead Branch Line\490327-004-001-B\_DCO\_Cultural\_Heritage\_v3.mx